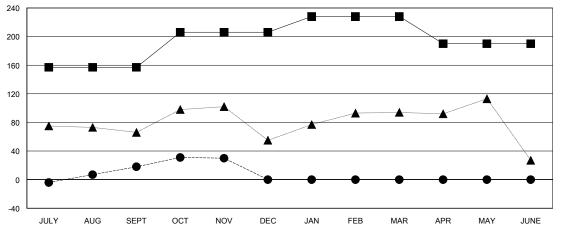

# **LOCATION NIGERIA**

GMT CA 6-Afi

| Clubs                 |                  |           |                  |                  | Members               |                    |                                     |                    |                  |
|-----------------------|------------------|-----------|------------------|------------------|-----------------------|--------------------|-------------------------------------|--------------------|------------------|
| RESULTS FOR 2016-2017 |                  |           |                  |                  | RESULTS FOR 2016-2017 |                    |                                     |                    |                  |
| QUARTER               | NEW CLUB<br>GOAL | NEW CLUBS | DROPPED<br>CLUBS | NET<br>GAIN/LOSS | QUARTER               | NEW MEMBER<br>GOAL | CHARTER AND<br>NEW MEMBERS<br>ADDED | DROPPED<br>MEMBERS | NET<br>GAIN/LOSS |
| JULY/AUG/SEPT         | 4                | 0         | 0                | 0                | JULY/AUG/SEPT         | 157                | 58                                  | 40                 | 18               |
| OCT/NOV/DEC           | 2                | 0         | 0                | 0                | OCT/NOV/DEC           | 49                 | 45                                  | 33                 | 12               |
| JAN/FEB/MAR           | 1                | 0         | 0                | 0                | JAN/FEB/MAR           | 22                 | 0                                   | 0                  | 0                |
| APR/MAY/JUNE          | 1                | 0         | 0                | 0                | APR/MAY/JUNE          | -38                | 0                                   | 0                  | 0                |

#### GOALS AND ACTUAL MEMBERS CUMULATIVE

| -■-   | CURRENT YEAR GOALS FOR NEW |
|-------|----------------------------|
| MEMAD | EDE                        |

- CURRENT YEAR ACTUAL MEMBERS

- ▲ - LAST YEAR ACTUAL MEMBERS