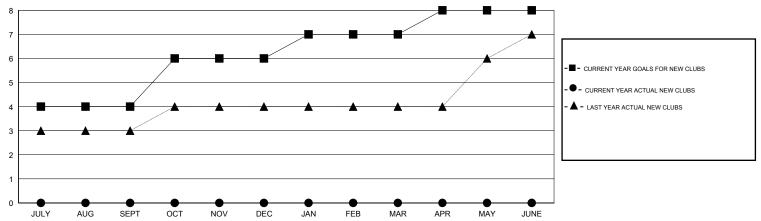

# **LOCATION NIGERIA**

GMT CA 6-Afi

| Clubs                 |                  |           |                  |                  | Members               |                    |                                     |                    |                  |
|-----------------------|------------------|-----------|------------------|------------------|-----------------------|--------------------|-------------------------------------|--------------------|------------------|
| RESULTS FOR 2016-2017 |                  |           |                  |                  | RESULTS FOR 2016-2017 |                    |                                     |                    |                  |
| QUARTER               | NEW CLUB<br>GOAL | NEW CLUBS | DROPPED<br>CLUBS | NET<br>GAIN/LOSS | QUARTER               | NEW MEMBER<br>GOAL | CHARTER AND<br>NEW MEMBERS<br>ADDED | DROPPED<br>MEMBERS | NET<br>GAIN/LOSS |
| JULY/AUG/SEPT         | 4                | 0         | 0                | 0                | JULY/AUG/SEPT         | 157                | 58                                  | 40                 | 18               |
| OCT/NOV/DEC           | 2                | 0         | 0                | 0                | OCT/NOV/DEC           | 49                 | 45                                  | 33                 | 12               |
| JAN/FEB/MAR           | 1                | 0         | 0                | 0                | JAN/FEB/MAR           | 22                 | 0                                   | 0                  | 0                |
| APR/MAY/JUNE          | 1                | 0         | 0                | 0                | APR/MAY/JUNE          | -38                | 0                                   | 0                  | 0                |

#### GOALS AND ACTUAL NEW CLUBS CUMULATIVE